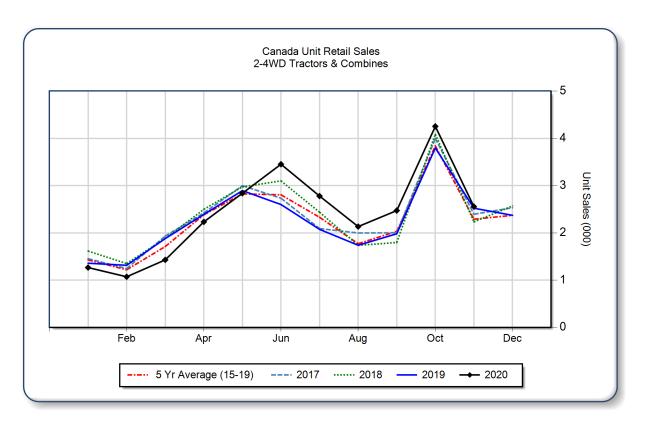

## AEM Canada Ag Tractor and Combine Report November 2020

Copyright, AEM. All rights reserved. If data is referenced, please acknowledge AEM as the source.

|                                | November |       |       | YTD - November |        |       | Beginning<br>Inventory |
|--------------------------------|----------|-------|-------|----------------|--------|-------|------------------------|
|                                | 2020     | 2019  | %Chg  | 2020           | 2019   | %Chg  | Nov 2020               |
| <b>2WD Farm Tractors</b>       |          |       |       |                |        |       | _                      |
| < 40 HP                        | 1,504    | 1,397 | 7.7   | 16,556         | 14,241 | 16.3  | 4,951                  |
| 40 < 100 HP                    | 709      | 707   | 0.3   | 5,586          | 5,376  | 3.9   | 3,284                  |
| 100+ HP                        | 218      | 219   | -0.5  | 2,585          | 2,961  | -12.7 | 1,495                  |
| <b>Total 2WD Farm Tractors</b> | 2,431    | 2,323 | 4.6   | 24,727         | 22,578 | 9.5   | 9,730                  |
| 4WD Farm Tractors              | 36       | 39    | -7.7  | 465            | 517    | -10.1 | 116                    |
| <b>Total Farm Tractors</b>     | 2,467    | 2,362 | 4.4   | 25,192         | 23,095 | 9.1   | 9,846                  |
| <b>Self-Prop Combines</b>      | 88       | 160   | -45.0 | 1,292          | 1,454  | -11.1 | 215                    |